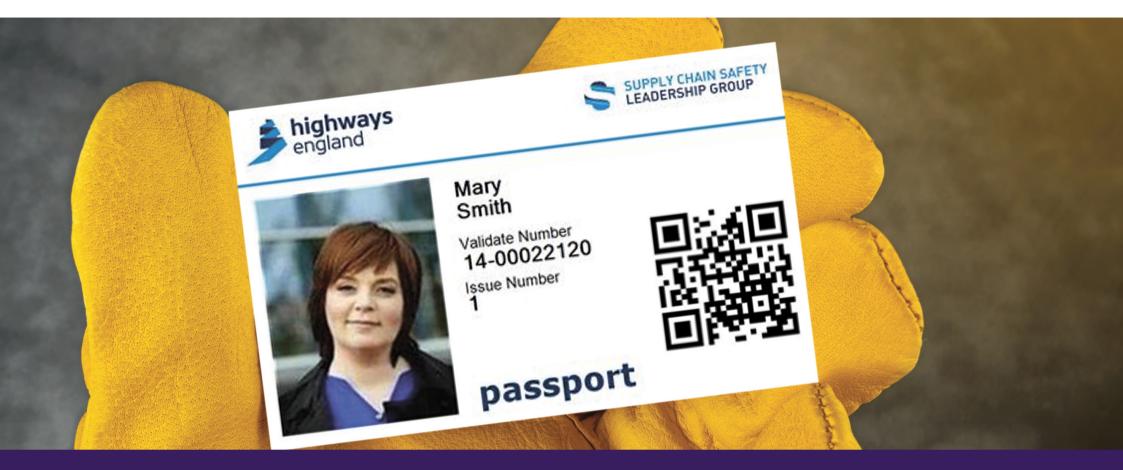

## Cardholders

Your card will continue to work and can be checked by card checkers. You can also get a Passport virtual smartcard loaded into your mobile if you would like, so you don't need to remember to bring the physical smartcard with you.

## **Card Checkers**

If you're a card checker, you need to install the new version of the app to continue checking cards. There are a few other small changes too.

Get the new app installed:

- iOS Validate 5 QR
- Android Validate 5
- Android Validate 5 QR